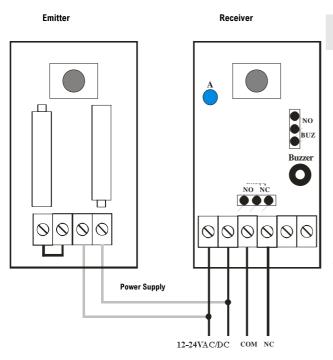

## Connection

The photocell IR-51 is an independent device. Receiver and emitter are included, in order to detect every obstacle. The best install height should be in 50cm from the ground and the distance between emitter and receiver should be no smaller than 2 meters. The photocell should be protected by the sun rays, otherwise malfunctions can be appeared. The sensor of the photocell is adjustable 180o. Choose YES or NO for the use of the buzzer (Beep or NO Beep).

When the buzzer is activated and the photocell beeps, change the batteries or check the connection of the photocell.

The power supply is 12-24 VAC/DV.

Connect power 12-24VAC/DC in emitter and receiver, as the diagram shows. Then, connect the output of the photocell COM-NO as the diagram shoes. Activate the photocell and check the connections.