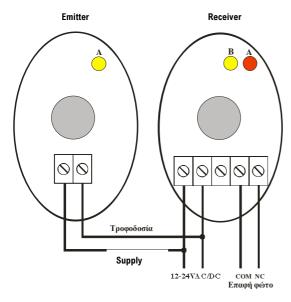

## **Connection**

The photocell IR-30 is an independent device. Receiver and emitter are included in order to detect every obstacle. The best install height should be in 50cm from the ground and the distance between emitter and receiver should be no smaller than 2 meters. The photocell should be protected by the sun rays, otherwise malfunctions can be appeared.

Connect power supply 12-24VAC/DC in emitter and receiver, as the diagram shows. Then, connect the output of the photocell (photocell contact) COM-NO as the diagram shoes. Activate the photocell and check the right connection. The indication LED is ON when the photocell powers.

When the gate opens and an obstacle cuts the photocell, the gate should continue to open. When the gate closes and an obstacle cuts the photocell, the gate should automatically re-open. If it works differently, check again the motor connections.