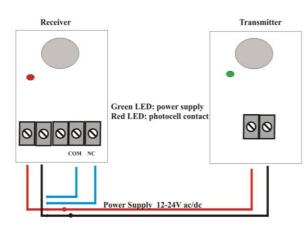

## **Connection**

The photocell IR-3000 is an independent device. Emitter and transmitter are included, in order to detect every obstacle. The best install height should be in 50cm from the ground and the distance between emitter and receiver should be no smaller than 2 meters. The photocell should be protected by the sun rays, otherwise malfunctions can be appeared.

Connect power supply 12-24VAC/DC in emitter and receiver, as the diagram shows. Power the receiver with 12-24VAC/DC from the control panel. The power supply needs to be from 12-24V AC/DC. Then,

connect the output of the photocell (photocell contact) COM-NC with the control panel as the diagram shoes. Activate the photocell and check the connections in photocells and gate. When the gate opens and an obstacle cuts the photocell, the gate should continue to open. When the gate closes and an obstacle cuts the photocell, the gate should automatically re-open. If it works differently, check again the motor connections.