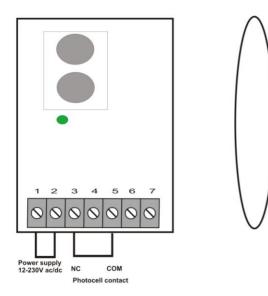

## Connection

The photocell PB-1500 is an independent device. Emitter and transmitter are included, in order to detect every obstacle. The best install height should be in 50cm from the ground and the distance between emitter and receiver should be no smaller than 2 meters. The photocell should be protected by the sun rays, otherwise malfunctions can be appeared.

Power the receiver 12-230VAC/DC from the control panel, as the diagram shows. Then, get closer the reflector and check that GREEN led indicator flashes. Carefully move the reflector to the opposite side of the gate, always be careful that GREEN led indicator flashes. Find out the upper and lower, right and left limits and screw the reflector into the center of these limits. Add sun protection cover also. Then, connect the photocell contact as the diagram shows. Be careful, the terminals 4, 6 and 7 are not used.

## **Technical Specifications**

Power supply: 12-230Vac/dc Waterproof Size 122X61X62mm

אכן